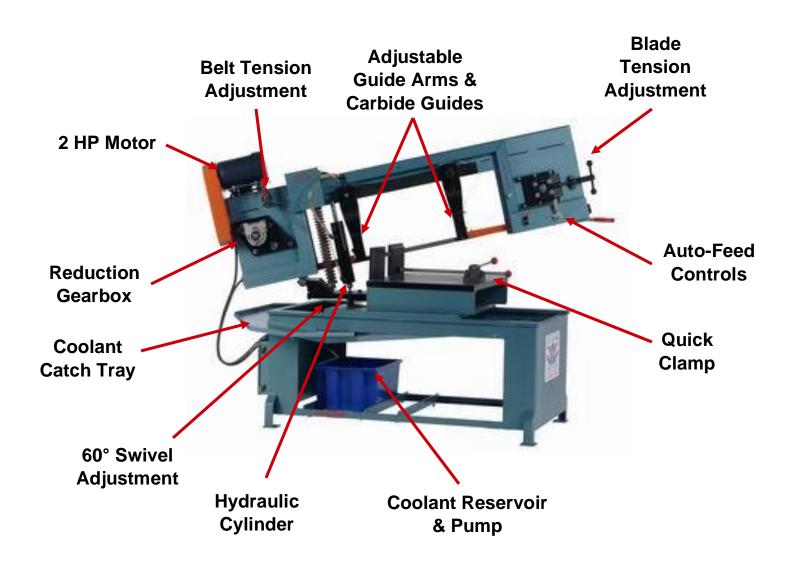

## **HS1418**

Our largest horizontal saw is built to complete your biggest jobs. With a cutting capacity of 14" at 90°, and 12" capacity at 45°, the HS1418 will provide decades of true cutting on both large and small jobs. This reliable saw features a hydraulic feed system for a controlled feed rate and a frame that quickly swivels 60° in either direction for precise cutting for up to 12" material.

The hydraulic feed system and built-in coolant system provides clean smooth cuts. The built-in coolant system features side splash panels, an 8-gallon coolant reservoir, and 3.5 gpm pump.

| Feed System                  | Hydraulic cylinder for controlled feeds            |
|------------------------------|----------------------------------------------------|
| Blade Travel                 | 14"                                                |
| Cutting Capacity at 90°      | Round: 14" Square: 14"                             |
| Cutting Capacity at 45°      | Round: 12" Square: 12"                             |
| Cutting Capacity at 60°      | Round: 8" Square: 8"                               |
| Miter Cut Angle Range        | 0° - 60° (Saw Head Swivels 60° In Both Directions) |
| Bevel Cut Angle Range        | N/A                                                |
| Capacity Under Guides        | 14"                                                |
| Blade Size (Ships With Saw)  | 1" Width x 11' 8" Length x .035 Thick (bi-metal)   |
| Blade Size (Accepted Widths) | 1"                                                 |
| Blade Speeds                 | 70/140/270 sfpm                                    |
| Table                        | Precision Ground Steel Table: 24" x 30"            |
| Table Height                 | 31" From Floor (No Casters)                        |
| Motor                        | 2 HP, 220/440V three-phase                         |
| Saw Dimensions               | 34 1/2" Width x 66" Height x 90" Length            |
| Shipping Dimensions          | 41" Width x 66" Height x 96" Length                |
| Shipping Weight              | 1,600 lbs. F.O.B. Cleveland, Ohio                  |

## **HS1418**

Fast accurate cut on up to 14" thick material

Saw easily swivels up to 60° in either direction, allowing for precise angled cuts

The weighted/hydraulic feed coupled with the automatic stop switch allows for large production and unsupervised cuts

Built-in coolant system enables faster cuts and extends the life of the saw blades