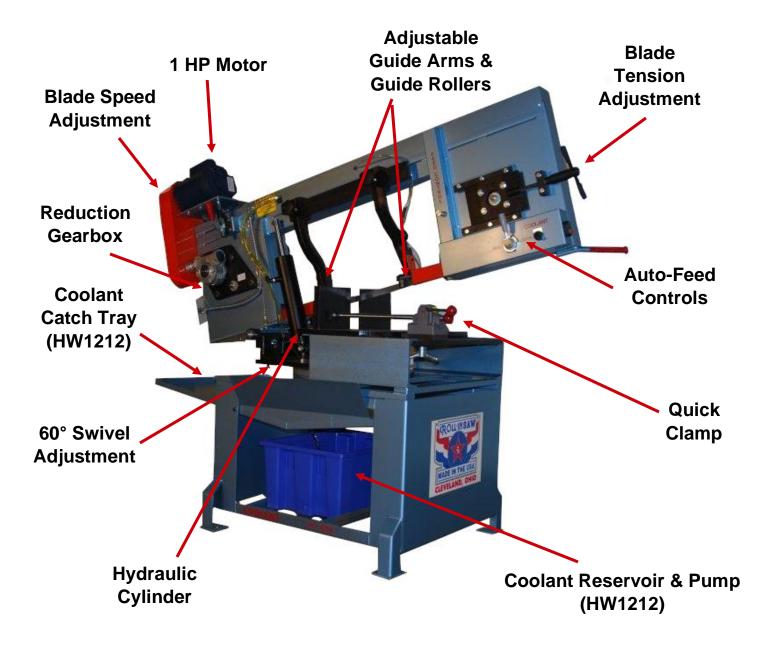

## HM1212 & HW1212

The HW1212 & HM1212 is a heavy-duty horizontal saw built to provide decades of precise cutting. This reliable half-ton saw features a hydraulic feed system for controlled feed rate and a frame that quickly swivels 60° in either direction for accurate cutting for up to 12" material.

With a quick clamp that can be moved to either side of the 13" x 26.5" table, material can be fed from either direction, allowing more versatility.

The built-in coolant system on the HW1212 version has side splash panels, an 8 gallon coolant reservoir, and 3.5 gpm pump. This HW1212 built-in coolant system provides you a cleaner system that provides extended life of the blade.

| Feed System                  | Hydraulic cylinder for controlled feeds            |
|------------------------------|----------------------------------------------------|
| Blade Travel                 | 12"                                                |
| Cutting Capacity at 90°      | Round: 12" - Rectangle: 12" x 10" - Square: 10"    |
| Cutting Capacity at 45°      | Round: 9" Square: 9"                               |
| Cutting Capacity at 60°      | Round: 6" Square: 6"                               |
| Miter Cut Angle Range        | 0° - 60° (Saw Head Swivels 60° In Both Directions) |
| Bevel Cut Angle Range        | N/A                                                |
| Capacity Under Guides        | 12"                                                |
| Blade Size (Ships With Saw)  | 1" Width x 11' 8" Length x .035 Thick (bi-metal)   |
| Blade Size (Accepted Widths) | 1"                                                 |
| Blade Speeds                 | 70/140/270 sfpm                                    |
| Table                        | Precision Ground Steel Table: 13" x 26.5"          |
| Table Height                 | 30" From Floor (No Casters)                        |
| Motor                        | 1 HP, 110/220 single-phase                         |
| Saw Dimensions               | 26" Width x 50-1/2" Height x 73" Length            |
| Shipping Dimensions          | 41" Width x 56.5" Height x 96" Length              |
| Shipping Weight              | 1,000 lbs. F.O.B. Cleveland, Ohio                  |

## HM1212 & HW1212

Fast accurate cut on materials up to 12" thick

Saw easily swivels up to 60° in either direction, allowing for precise angled cuts

The weighted/hydraulic feed coupled with the automatic stop switch allows for large production and unsupervised cuts

Built-in coolant system enables faster cuts and extends the life of the saw blades (HW1212)